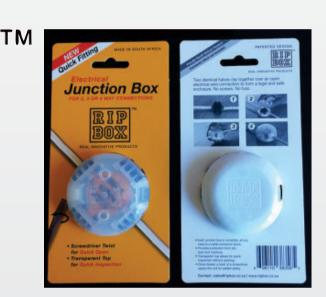

#### **Application**

Designed & manufactured in South Africa to create an industry compliant electrical junction box. Comes as a complete unit (excluding the connector block) Ingress of solid objects: IP rating 2X. Ingress of water: IP rating X0. Once closed, a twist of a screwdriver is required to reopen the unit for added safety.

### **Packaging**

10 units per clear plastic bag. Packed in cardboard boxes of 25 bags per box (250 units per box) Weight per box: 9.180 Kg. Dimensions: 310x460x300 mm

REGULATORY COMPLIANCE CERTIFICATE No. 1803049

## **Specification**

Outer Material: Natural Polypropylene Random Co-polymer. Robust construction and non-toxic. Inlet Cable-Grab Pads: TPE (Thermo Plastic Elastomer) at a 55 shore hardness.

Designed to shape around cable for snug fit. Cable: 1,5mm - 2, 5mm FT & E and Surfix 2,5mm. Colour: Transparent top for quick inspection with opaque white bottom.