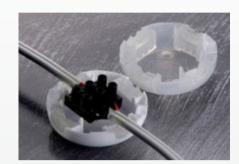

Rubber inserts mould themselves around most wire shape
Screw guides for convenience
Two identical halves for quick click installation
Has 4 ports for multiple connections
A twist of a screwdriver opens the box
No need to disconnect wires to install
Dust proof & moisture resistant