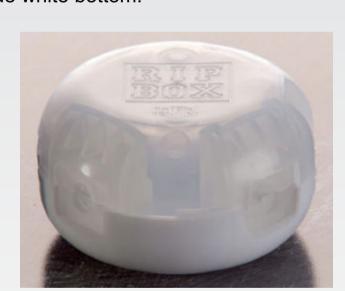

# INTRODUCING A NEW CONCEPT IN ELECTRICAL JUNCTION BOX DESIGN

Two identical halves clip together over a new or existing electrical wire connection to form a compliant junction box, without having to disconnect and reconnect the wires.

## **Specification**

Outer Material: Natural Polypropylene Random Co-polymer. Robust construction and non-toxic. Inlet Cable-Grab Pads: TPE (Thermo Plastic Elastomer) at a 55 shore hardness.

Designed to shape around cable for snug fit. Cable: 1,5mm - 2, 5mm FT & E and Surfix 2,5mm. Colour: Transparent top for quick inspection with opaque white bottom.