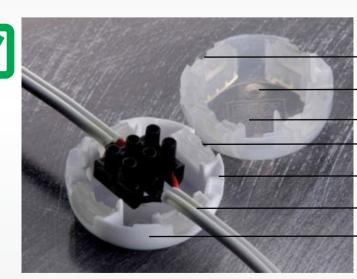

Rubber inserts mould themselves around most wire shape
Screw guides for convenience
Two identical halves for quick click installation
Has 4 ports for multiple connections
A twist of a screwdriver opens the box
No need to disconnect wires to install
Dust proof & moisture resistant