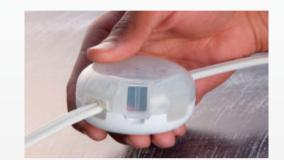

# INTRODUCING A NEW CONCEPT IN ELECTRICAL JUNCTION BOX DESIGN

Two identical halves clip together over a new or existing electrical wire connection to form a compliant junction box, without having to disconnect and reconnect the wires.

Rubber inserts mould themselves around most wire shape
Screw guides for convenience
Two identical halves for quick click installation
Has 4 ports for multiple connections
A twist of a screwdriver opens the box
No need to disconnect wires to install
Dust proof & moisture resistant