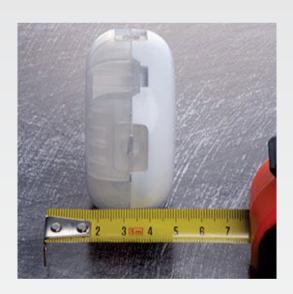

## **Specification**

Outer Material: Natural Polypropylene Random Co-polymer. Robust construction and non-toxic. Inlet Cable-Grab Pads: TPE (Thermo Plastic Elastomer) at a 55 shore hardness.

Designed to shape around cable for snug fit. Cable: 1,5mm - 2, 5mm FT & E and Surfix 2,5mm. Colour: Transparent top for quick inspection with opaque white bottom.