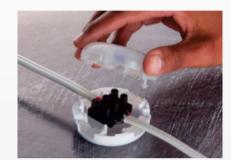

Rubber inserts mould themselves around most wire shape
Screw guides for convenience
Two identical halves for quick click installation
Has 4 ports for multiple connections
A twist of a screwdriver opens the box
No need to disconnect wires to install
Dust proof & moisture resistant

## **YOUR CONNECTION 100% COMPLIANT... IN A CLICK!**