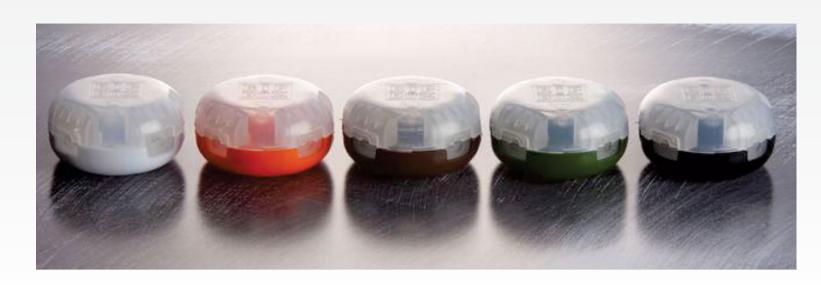

## **Specification**

Outer Material: Natural Polypropylene Random Co-polymer. Robust construction and non-toxic. Inlet Cable-Grab Pads: TPE (Thermo Plastic Elastomer) at a 55 shore hardness.

Designed to shape around cable for snug fit. Cable: 1,5mm - 2, 5mm FT & E and Surfix 2,5mm. Colour: Transparent top for quick inspection with opaque white bottom.