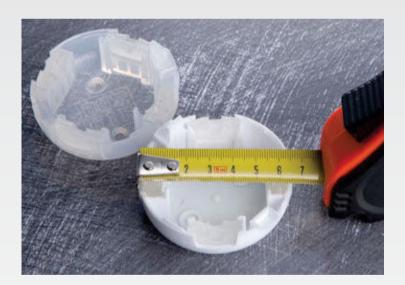

## **Specification**

Outer Material: Natural Polypropylene Random Co-polymer. Robust construction and non-toxic. Inlet Cable-Grab Pads: TPE (Thermo Plastic Elastomer) at a 55 shore hardness.

Designed to shape around cable for snug fit. Cable: 1,5mm - 2, 5mm FT & E and Surfix 2,5mm. Colour: Transparent top for quick inspection with opaque white bottom.

Rubber inserts mould themselves around most wire shape
Screw guides for convenience
Two identical halves for quick click installation
Has 4 ports for multiple connections
A twist of a screwdriver opens the box
No need to disconnect wires to install
Dust proof & moisture resistant