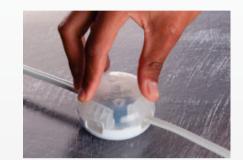

Rubber inserts mould themselves around most wire shape
Screw guides for convenience
Two identical halves for quick click installation
Has 4 ports for multiple connections
A twist of a screwdriver opens the box
No need to disconnect wires to install
Dust proof & moisture resistant

## **YOUR CONNECTION 100% COMPLIANT... IN A CLICK!**